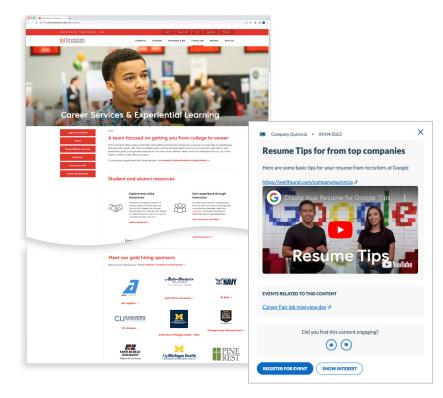

\*Quinncia is an AI resume and interview feedback platform Davenport uses to advise students. While the AI is processing, Employer 360 allows organizations to post a series of videos/commercials that will be randomly selected while the students wait. (Image on back.)